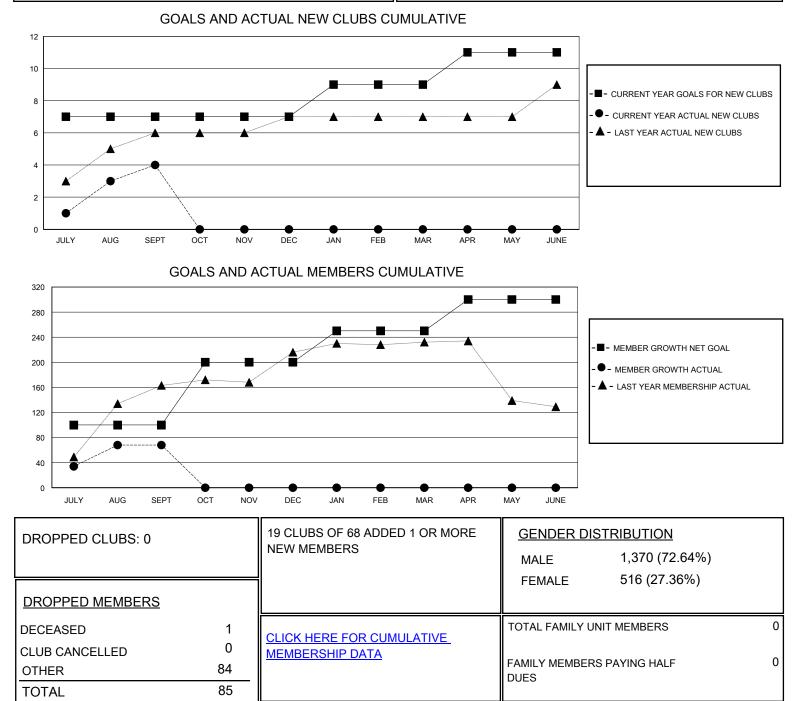

## MONTHLY MEMBERSHIP PROGRESS REPORT

District 322 H

Results as of: 9/30/2024

| GMT:                  |               |           |               |                       |                         |                         | GMT CA                                             |
|-----------------------|---------------|-----------|---------------|-----------------------|-------------------------|-------------------------|----------------------------------------------------|
| Clubs                 |               |           |               | Members               |                         |                         |                                                    |
| RESULTS FOR 2024-2025 |               |           |               | RESULTS FOR 2024-2025 |                         |                         |                                                    |
| QUARTER               | NEW CLUB GOAL | NEW CLUBS | DROPPED CLUBS | QUARTER MEM           | IBER GROWTH NET<br>GOAL | MEMBER GROWTH<br>ACTUAL | DROPPED<br>MEMBERS ACTUAL<br>(including transfers) |
| JULY/AUG/SEPT         | 7             | 4         | 0             | JULY/AUG/SEPT         | 100                     | 162                     | 85                                                 |
| OCT/NOV/DEC           | 0             | 0         | 0             | OCT/NOV/DEC           | 100                     | 0                       | 0                                                  |
| JAN/FEB/MAR           | 2             | 0         | 0             | JAN/FEB/MAR           | 50                      | 0                       | 0                                                  |
| APR/MAY/JUNE          | 2             | 0         | 0             | APR/MAY/JUNE          | 50                      | 0                       | 0                                                  |